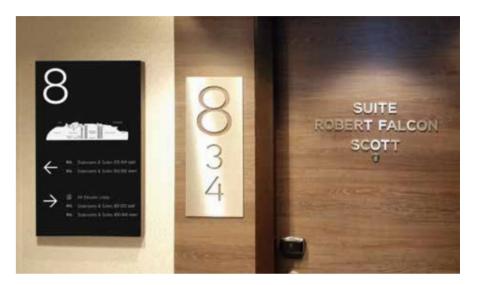

# Building and location signage

Simply everything you need from a single source:
Our sign concept for your property

#### Tactile signage

Barrier-free signage and guidance systems with braille and raised lettering for inclusion