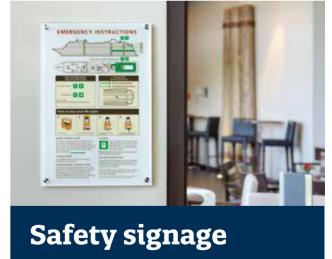

### Safety signs and markings

Emergency, firefighting, warning, mandatory and prohibition signage