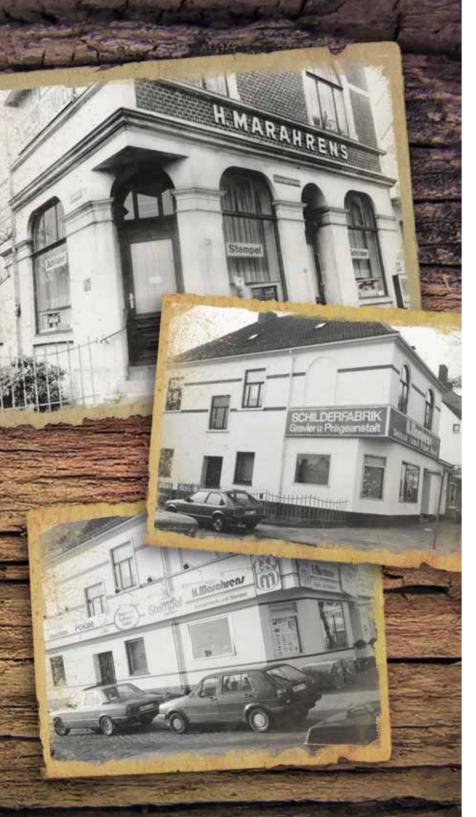

### **Company history**

- 1949 Foundation of the engraving business Heinrich Marahrens
   with offices in the living room in Bremen-Lesum
  - **1982** The second generation joins the family business
  - **1994** Relocation to the new build company headquarter
  - **1998** Retirement of the founder from the company and transfer of the company's management to the second generation
  - 2016 Relocation of the business for safety signage to the new build in close proximity to the headquarters
  - 2017 The third generation joins the family business Internationalisation and foundation of the US-entity Marahrens USA Inc. with offices in Miami, Florida as well as establishment of a permanent branch in Turku, Finland
  - **2023** Participation in the signage manufacturer Adfactory in Estonia