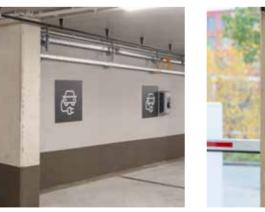

### Safety signs and markings

Emergency, firefighting, warning, mandatory and prohibition signage