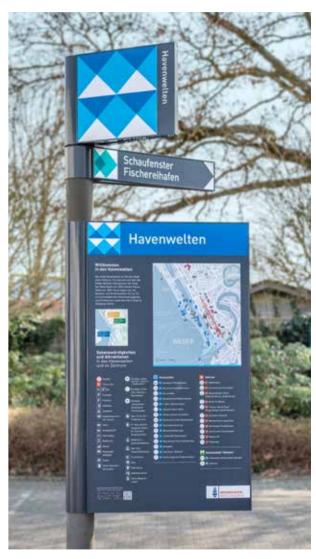

# Building and location signage

Simply everything you need from a single source:
Our sign concept for your property

#### Tactile signage

Barrier-free signage and guidance systems with braille and raised lettering for inclusion