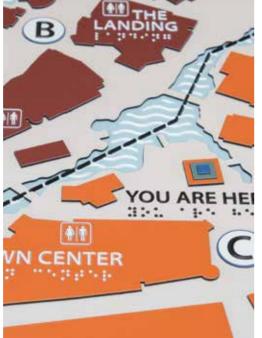

#### Tactile signage

Barrier-free signage and guidance systems with braille and raised lettering for inclusion