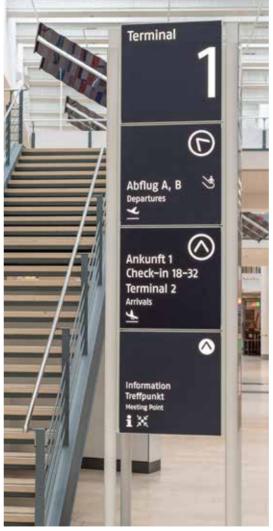

# Building and location signage

Simply everything you need from a single source:
Our sign concept for your property

#### Tactile signage

Barrier-free signage and guidance systems with braille and raised lettering for inclusion